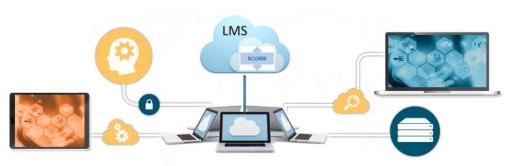

#### **ENTERSOFT E-LEARNING SOLUTION:**

- Instructor-led Training
- Custom E-Learning
- M-Learning
- Video Production and Animation
- Multi-device/ Responsive E-Learning
- Rapid Learning
- Corporate Videos

- MicroLab is one of our esteemed clients
- We have developed product specific
  E-Learning content for them
- These product DVDs were distributed to more than 10,000 Doctors across the world

- We create single source responsive solutions that can run seamlessly on all devices
- Be it laptop, tablet, Smartphone create custom multi-device solutions
- We use latest design approaches and development technologies
- We use mobile learning design principles
- HTML5 format with responsive design