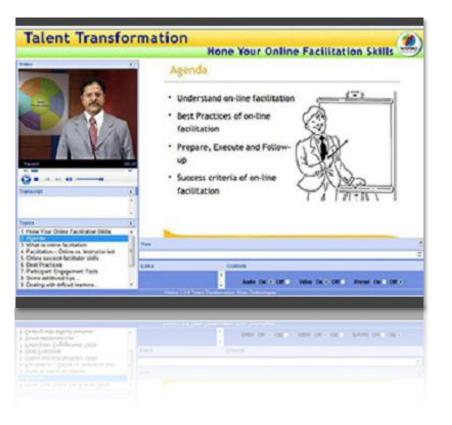

- HONEYWELL is one of our esteemed clients
- Time Sheet Training Helps in Employee on-boarding
- SCORM 1.2 or 2, AICC and xAPI compliant solutions
- Our solutions run seamlessly on all standard systems
- Computers, iPad and Mobiles