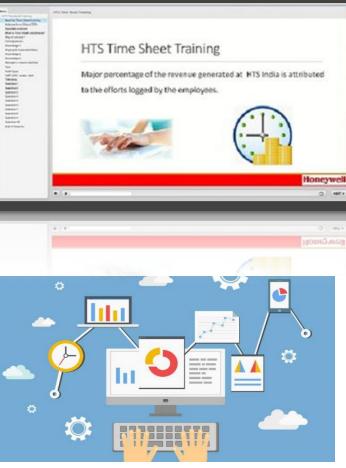

- HONEYWELL is one of our esteemed clients
- Time Sheet Training Helps in Employee on-boarding
- SCORM 1.2 or 2, AICC and xAPI compliant solutions
- Our solutions run seamlessly on all standard systems
- Computers, iPad and Mobiles