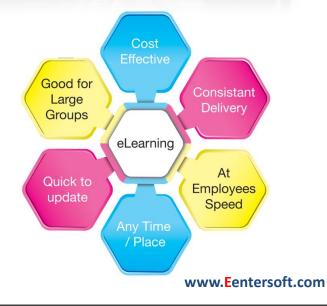

#### **ENTERSOFT E-LEARNING SOLUTION:**

- Instructor-led Training
- Custom E-Learning
- M-Learning
- Video Production and Animation
- Multi-device/ Responsive E-Learning
- Rapid Learning
- Corporate Videos